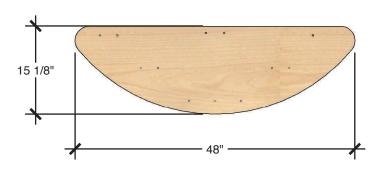

#### Views

Refer to Technical Sheet for more details.

# TECHNICAL DRAWING IMAGINE PLAY LENGTH 48" DEPTH 31" HEIGHT 15"

Dimensions indicated are approximate. Please contact us if you require clarification.