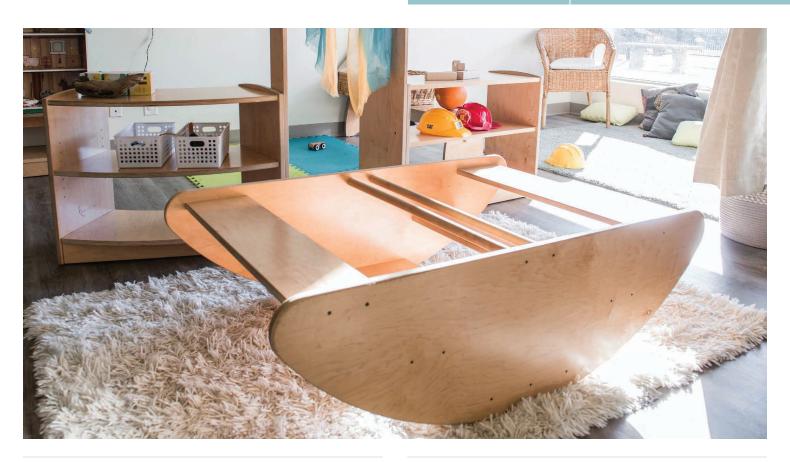

#### **Description**

Children love rocking back and forth in the **rocking boat**, both on their own and with friends. Turn it over and it becomes a bridge to a magical land. Pre-walkers can practice their crawling, climbing and navigation skills while they develop coordination and strength. Slightly older children love walking up and down and using the steps as seating.

The **Rocking Boat and Stairs** is the perfect open-ended play piece for early childhood spaces. Children can transform it into a store front, or a bridge to a magical land. When not in direct use, it can easily be placed on its side and pushed against a wall where it can double as a display shelf.