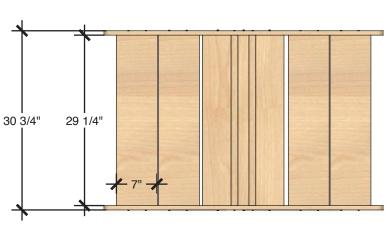

#### Views

Refer to Technical Sheet for more details.

# TECHNICAL DRAWING IMAGINE PLAY LENGTH 48" DEPTH 31" HEIGHT 15"

Dimensions indicated are approximate. Please contact us if you require clarification.