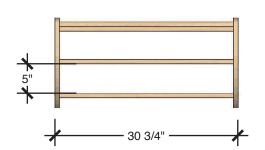

#### Views

Refer to Technical Sheet for more details.

# TECHNICAL DRAWING IMAGINE PLAY LENGTH 48" DEPTH 31" HEIGHT 15"

Dimensions indicated are approximate. Please contact us if you require clarification.