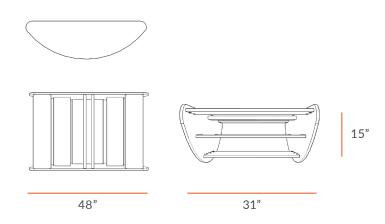

#### Views

Refer to Technical Sheet for more details.

# TECHNICAL DRAWING IMAGINE PLAY LENGTH 48" DEPTH 31" HEIGHT 15"

Dimensions indicated are approximate. Please contact us if you require clarification.